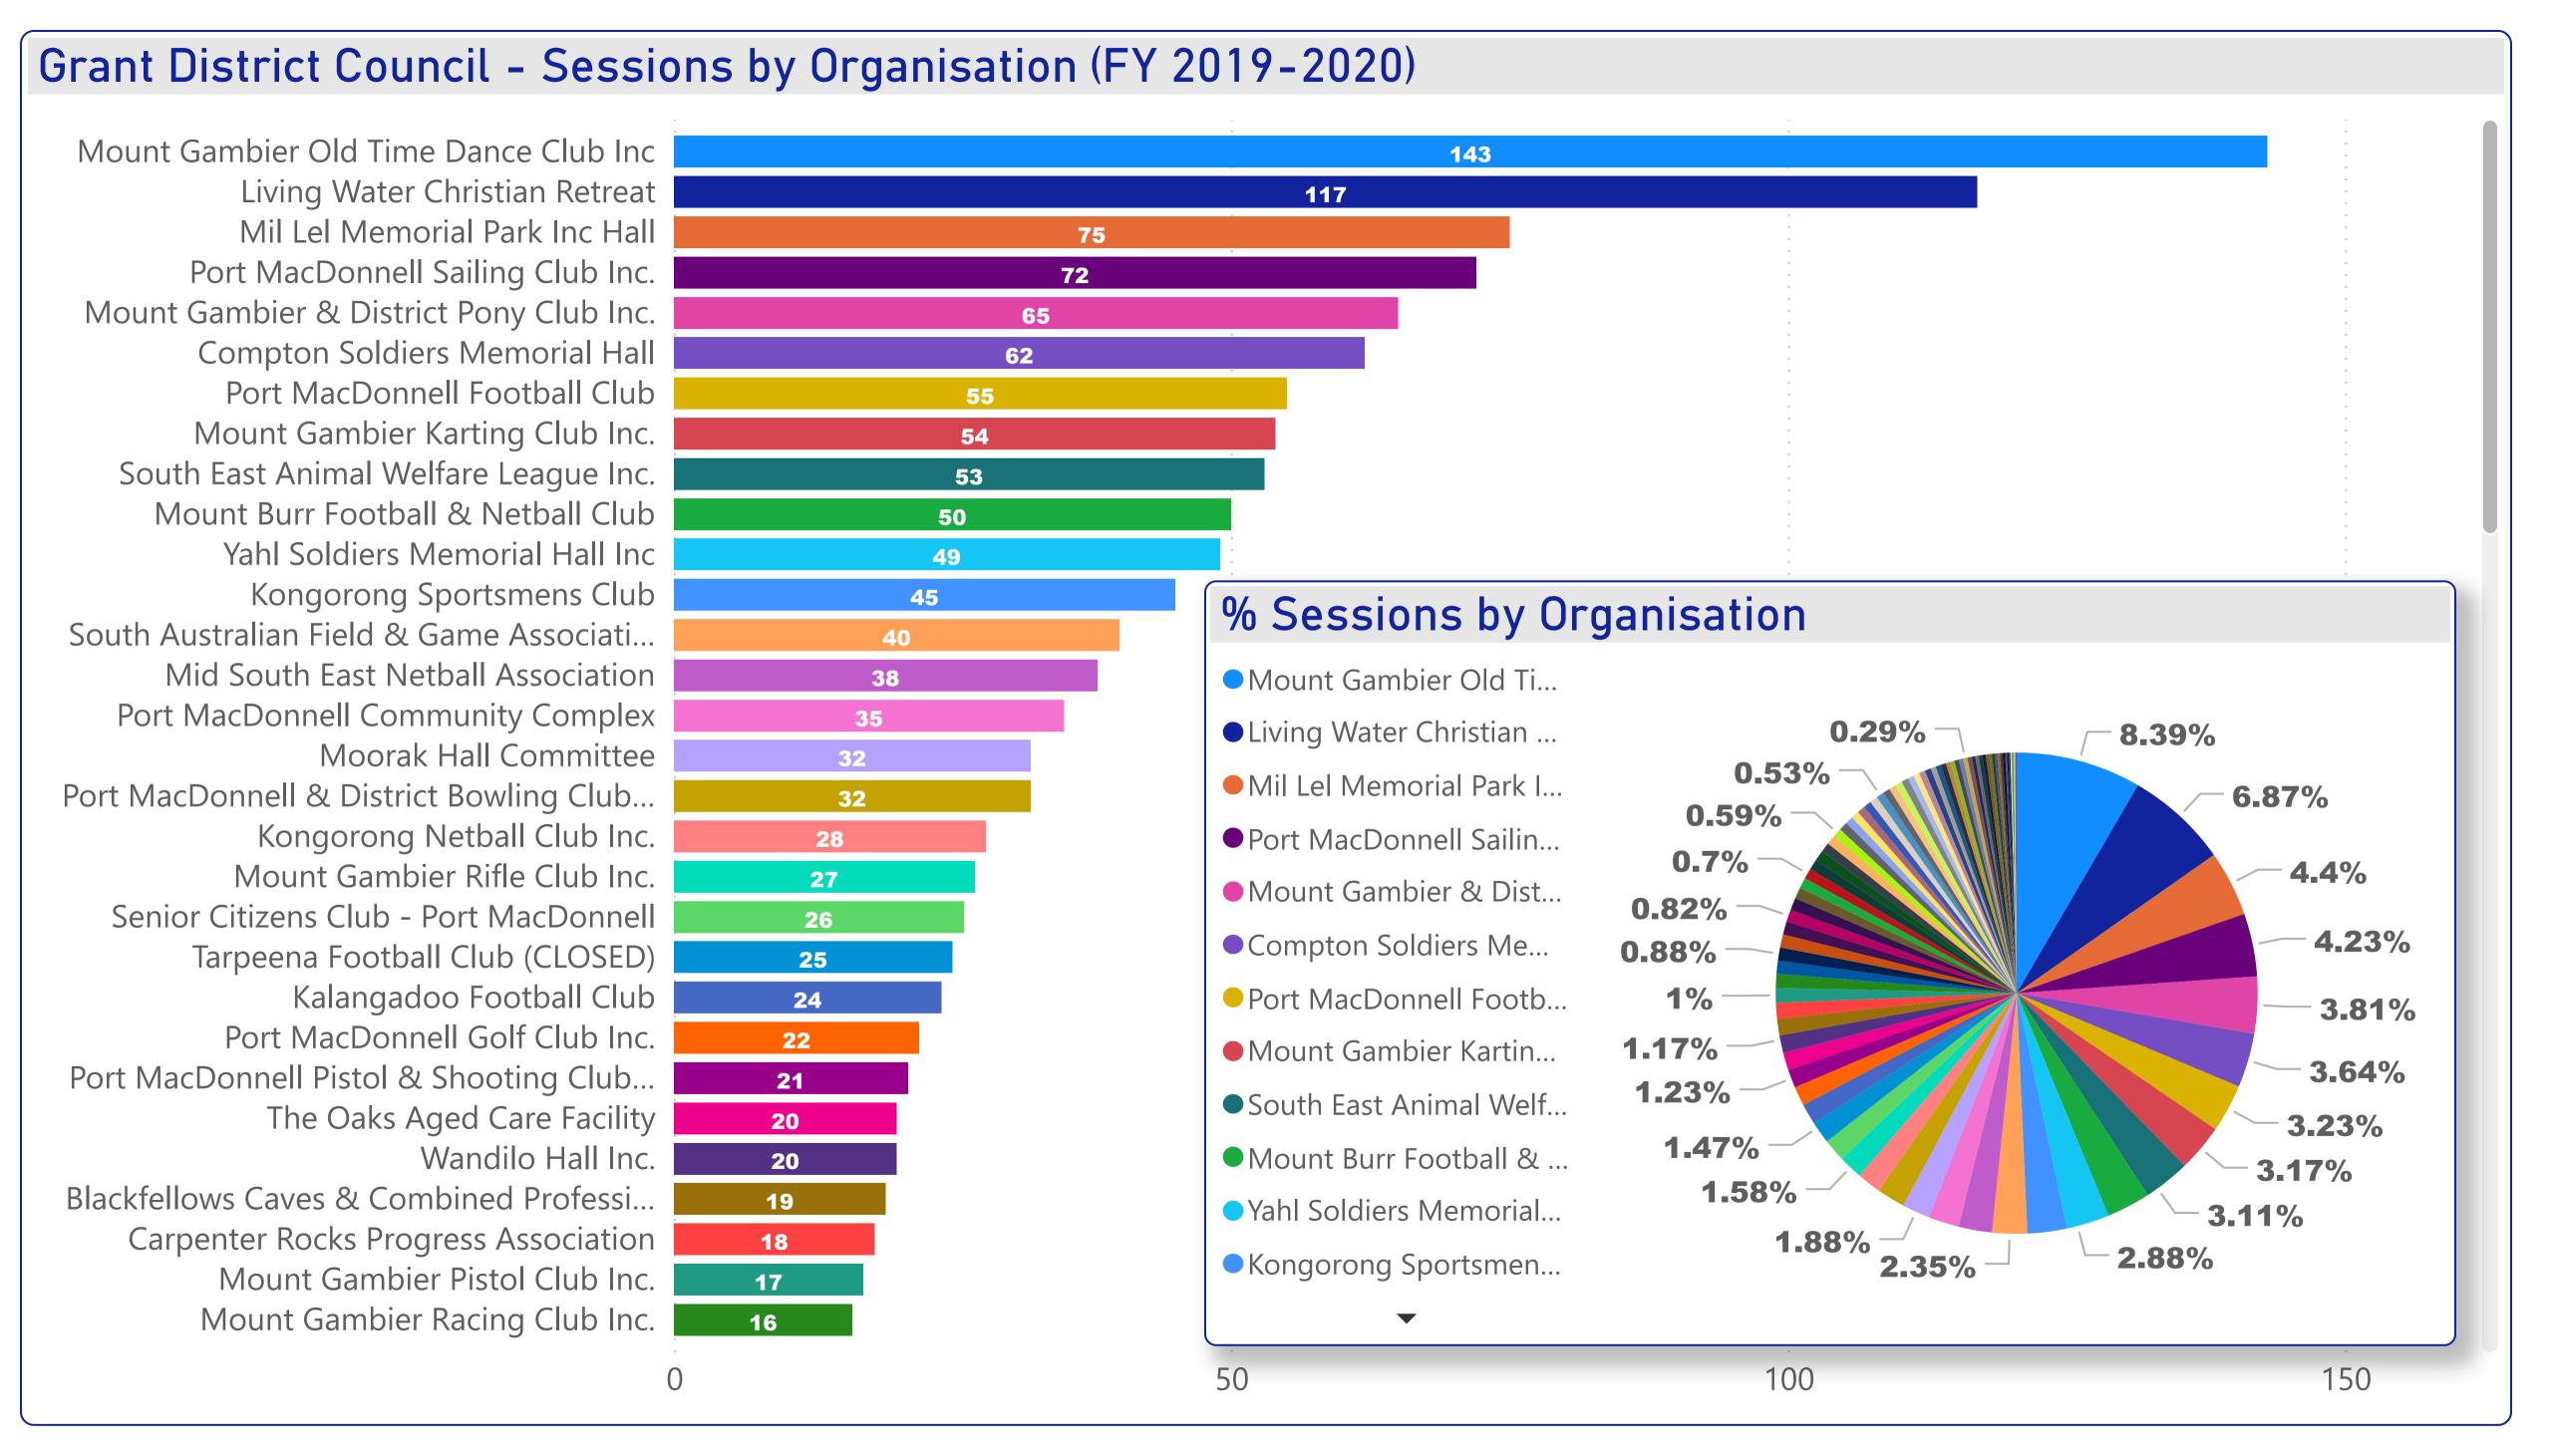

## FY 2019-2020

| Organisation                                          | Sum of Sessions |
|-------------------------------------------------------|-----------------|
| Agricultural Bureau - Mil Lel                         | 10              |
| Allabout Squares Square Dancing                       | 9               |
| Allendale Cricket Club                                | 3               |
| Allendale East Area School                            | 7               |
| Allendale East Public Hall                            | 12              |
| Allendale East Soldiers Memorial Park Inc.            | 7               |
| Allendale East Tennis Club                            | 12              |
| Blackfellows Caves & Combined Professional Fishermans | 19              |
| Borderline Speedway                                   | 3               |
| Burrungule Park Paintball                             | 9               |
| Carpenter Rocks Progress Association                  | 18              |
| Compton Soldiers Memorial Hall                        | 62              |
| Country Fire Service - Kingsley                       | 4               |
| District Council of Grant                             | 4               |
| Donovans Recreation Advisory Committee                | 3               |
| EA Milstead Health Centre - Port MacDonnell           | 6               |
| Total                                                 | 1704            |